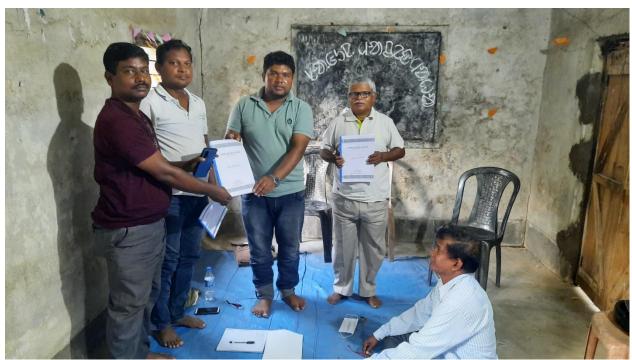

#### **Programme No – 06 (Community Outreach)**

Date - 18th March 2024

Venue – SBSS Mahavidyalaya, Gowaltore, Paschim Mednipur, West Bengal

Topic - Audio-Visual Documentation of Santal Culture

Scheme - Faculty Exchange Programme.

Organised by- Department of Santali, SBSS Mahavidyalaya, Gowaltore, Paschim Mednipur, West Bengal

The Programme was conducted under the Memorandum of Understanding (MoU) between SBSS Mahavidyalaya, Gowaltore and Government General Degree College at Salboni.