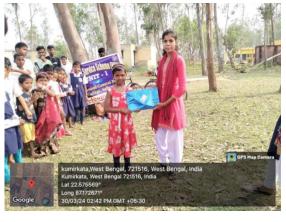

## Number of Participants attend this Programme – 42

**Programme No – 04 (Extension)** 

Title of Programme – Adult Literacy Programme

**Date** – 27<sup>th</sup> March 2024

Venue - Kumirkata Village, Paschim Mednipur, West Bengal

Organized by - NSS Unit, GGDC Salboni

**NSS Programme Officer** –Sandipan Das, Assistant Professor, Department of Sociology, Government General Degree College Salboni.

## Number of Participants attend this Programme – 35