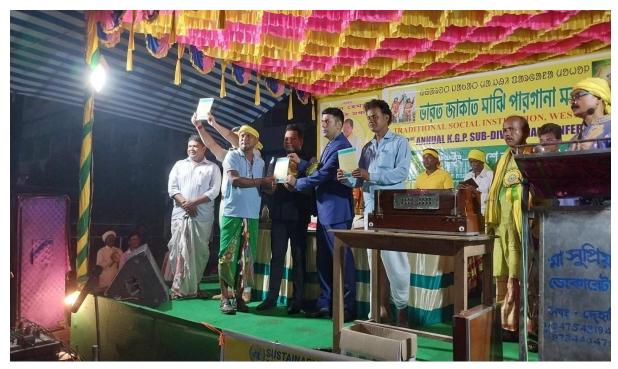

**Photograph 3:** Shri Khurseed Ali Kadri (IAS) DM Paschim Mednipur, Shri Dhritiman Sarkar (IPS) SP of Paschim Mednipur District and Shri Dipak Sarkar (WBPS) SDPO of Kharagpur Sub-division & Pargana's of Paschim Mednipur District are promote 'Model Santal Village' Book in the Stage of midun (Conference) organized by Majhi Pargana System.