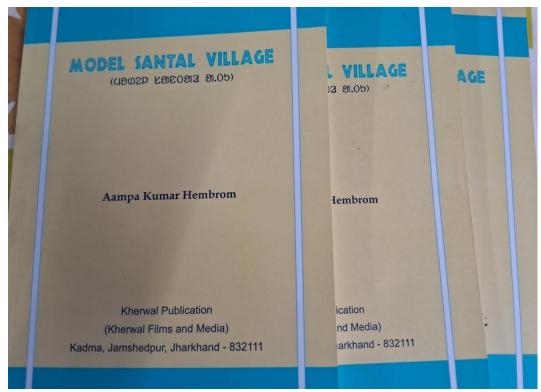

Photograph 1: Report of a Program Published in Newspaper

Since 2017, Mr. Hembrom has been working as a resource person and organizer with the help of the Majhi Pargana System. During the COVID-19 pandemic in March 2020, when the world was under lockdown, Mr. Hembrom wrote a book titled "Model Santal Village," which was published in 2021 for community development.

Photographs 2: Cover Page of the book Model Santal Village

His dedication and efficiency led to the establishment of a dedicated centre for tribal development-related activities, the **Centre for Studies of Tribal Development**, in 2022. After the establishment of the centre, Mr. Hembrom was appointed as the Centre In-Charge. He is also the Coordinator for the Unnat Bharat Abhiyan unit, and a member of the Environmental Studies Sub-committee and the Career Counseling and Placement Sub-committee at this college.