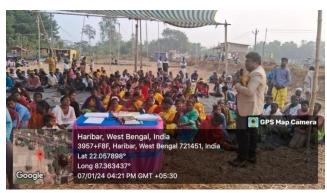

|

Photographs 1-4: Awareness Programme at Rajdah Village, Jadugoda, East Singhbhum, Jharkhand on 4<sup>th</sup> February 2024.

## **Programme No – 11 (Community Outreach)**

Title of Programme – Awareness Programme

**Topic** – Village Development (Sustainable Development Gooals)

Date – 7<sup>th</sup> January 2024



Venue - Haribar, Narayangarh, Paschim Mednipur, West Bengal

Organized by – Narayangarh Block Committee of Majhi Pargana System

**Institutional Representation** – Aampa Kumar Hembrom, Assistant Professor & HOD, Department of Santali and Centre In-charge, Centre for Studies of Tribal Development, Government General Degree College Salboni.

Number of Participants attend this Programme – 75 (Approximate/Attendance sheet not available)





Photographs 1-2: Awareness Programme at Haribar, Paschim Mednipur, West Bengal on 7<sup>th</sup> January 2024.

## **Programme No – 12 (Community Outreach)**

Title of Programme – Awareness Programme

**Topic** – Village Development and Youths

Date – 22<sup>th</sup> December 2023 (Parsi Jitkar Maha)

Venue – Dept of Santali, Vidyasagar University, Mednipur, West Bengal

**Organized by** – Dept of Santali, Vidyasagar University.

**Institutional Representation** – Aampa Kumar Hembrom, Assistant Professor & HOD, Department of Santali and Centre Incharge, Centre for Studies of Tribal Development, Government General Degree College Salboni.

Number of Participants attend this Programme – 105 (Approximate/Attendance sheet not available)



**Programme No – 13 (Community Outreach)** 

**Titl