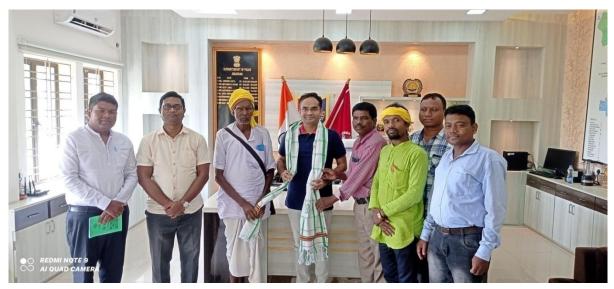

**Photograph 4:** Meeting with Shri Arijit Sinha (IPS) SP Jhargram, Shri Mangal Soren (WBLS), Law Officer Sadhu Ramchand Murmu University Jhargram and Members of Majhi Pargana System of Jhargram District.