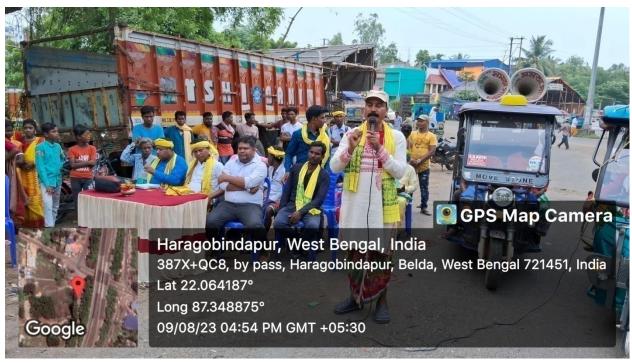

Number of Participants attend this Programme – 23 (Students-17, Participants from Community -6)

**Programme No – 03 (Extension)** 

Title of Programme – Cultural Programme

**Date** – 30<sup>th</sup> March 2024

Venue – Kumirkata Village, Paschim Mednipur, West Bengal

Organized by - NSS Unit, GGDC Salboni

**NSS Programme Officer** –Sandipan Das, Assistant Professor, Department of Sociology, Government General Degree College Salboni.