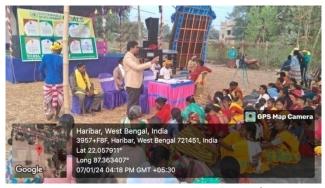

## **Programme No – 10 (Community Outreach)**

**Title of Programme** – Awareness Programme

**Topic** – Career Counseling for Tribal Youths

Date – 4<sup>th</sup> February 2024

Venue – Rajdoha Village, Jadugoda, East Sighbhum, Jharkahand State.

**Organized by** – Traditional Gram Sabha of Rajdoha Village (Atu Majhi Morehor) of Majhi Pargana System and adim owar Akhra.

**Institutional Representation** – Aampa Kumar Hembrom, Assistant Professor & HOD, Department of Santali and Centre Incharge, Centre for Studies of Tribal Development, Government General Degree College Salboni.