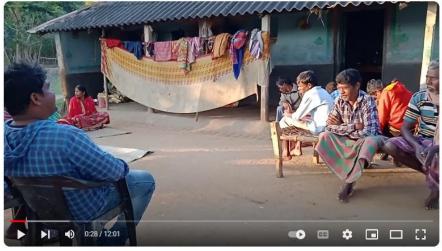

## **Programme No – 05 (Extension)**

Title of Programme – Meeting with Villagers and Panchayat Members

**Date** – 23<sup>th</sup> March 2024

Venue – Kumirkata Village, Paschim Mednipur, West Bengal

Organized by - NSS Unit, GGDC Salboni

**NSS Programme Officer** – Sandipan Das, Assistant Professor, Department of Sociology, Government General Degree College Salboni.

## Number of Participants attend this Programme -40