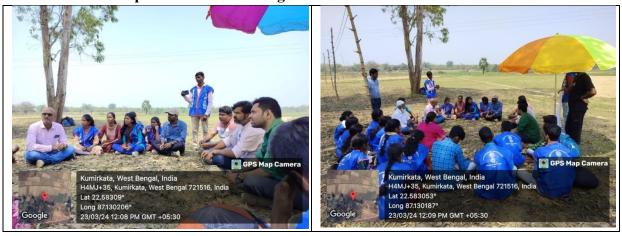

## **Programme No – 05 (Extension)**

Title of Programme – Meeting with Villagers and Panchayat Members

**Date** – 23<sup>th</sup> March 2024

Venue – Kumirkata Village, Paschim Mednipur, West Bengal

Organized by - NSS Unit, GGDC Salboni

**NSS Programme Officer** – Sandipan Das, Assistant Professor, Department of Sociology, Government General Degree College Salboni.

## Number of Participants attend this Programme -40