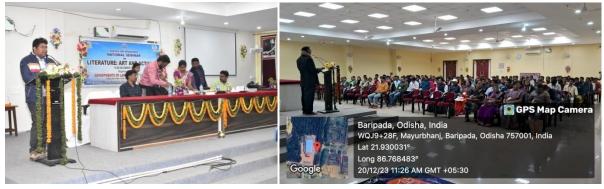

## **Programme No – 09 (Community Outreach)**

Title of Programme – Awareness Programme

**Topic** – Village Development (Gram Panchayat Development Plans)

Date – 24<sup>th</sup> February 2024

Venue - Padampokhari, Mayurbhani, Odhisa State.

**Organized by** – Padampokhari Village Committee (Atu Majhi Morehor) of Majhi Pargana System.

**Institutional Representation** – Aampa Kumar Hembrom, Assistant Professor & HOD, Department of Santali and Centre Incharge, Centre for Studies of Tribal Development, Government General Degree College Salboni.

Number of Participants attend this Programme – 55 (Approximate/Attendance sheet not available)

Photographs1-2: Awareness Programme at Recodchua, Padampokhari, Baleswar, Odhisa on 24<sup>th</sup> February 2024.