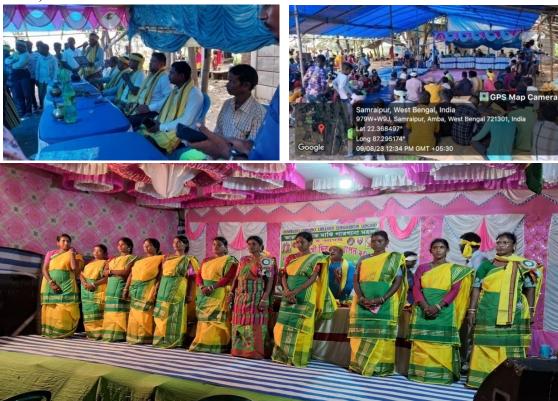

**Programme No – 07 (Community Outreach)** 

**Title of Programme** – Awareness Programme

**Topic** – Village Development and Youths

Date – 25<sup>th</sup> February 2024

Venue - Bharatpur, Garhbeta, Paschim Mednipur, West Bengal

**Organized by** – Bharatpur Village Committee (Atu Majhi Morehor) of Majhi Pargana System and Students Union of Bharatpur Village.

**Institutional Representation** – Aampa Kumar Hembrom, Assistant Professor & HOD, Department of Santali and Centre Incharge, Centre for Studies of Tribal Development, Government General Degree College Salboni.

Number of Participants attend this Programme – 40 (Approximate/Attendance sheet not available)

Photographs1-2: Awareness Programme at Bharatpur, Garhbeta, Paschim Mednipur, West Bengal on 25<sup>th</sup> February 2024.