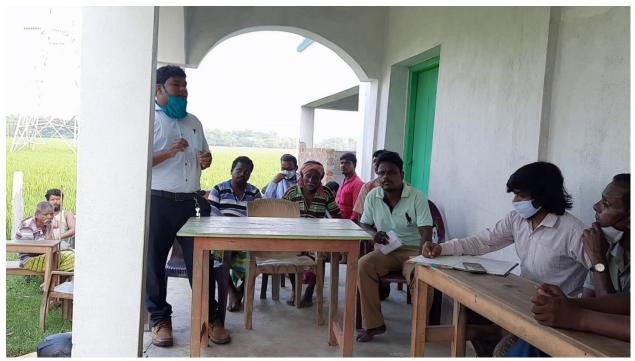

## **Programme No – 01 (Extension)**

**Title of Programme** – Awareness Programme (Discussion)

**Topic** – Village Development

**Date** – 27<sup>th</sup> May 2024

Venue – FF-02 (Seminar Hall) College Campus

Organized by - Unnat Bharat Abhiyan, GGDC Salboni

**Resource Person** – Shyam Charan Tudu, Assistant Professor, Department of Santali, Government General Degree College Salboni.

**UBA Coordinator** – Aampa Kumar Hembrom, Assistant Professor & HOD, Department of Santali, & **UBA Coordinator**, Government General Degree College Salboni.

Number of Participants attend this Programme – 17 (Students-11, Participants from Community -6)

**Programme No – 02 (Extension)** 

**Title of Programme** – Awareness Programme (Discussion)

**Topic** – Village Development