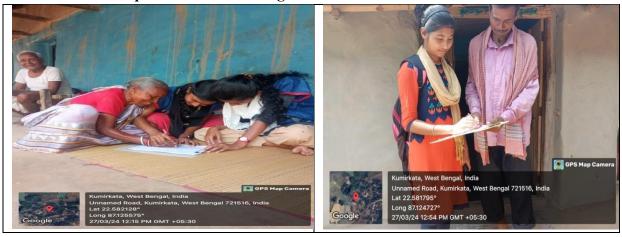

## Number of Participants attend this Programme – 42

**Programme No – 04 (Extension)** 

Title of Programme – Adult Literacy Programme

**Date** – 27<sup>th</sup> March 2024

Venue - Kumirkata Village, Paschim Mednipur, West Bengal

Organized by - NSS Unit, GGDC Salboni

**NSS Programme Officer** –Sandipan Das, Assistant Professor, Department of Sociology, Government General Degree College Salboni.

## Number of Participants attend this Programme – 35