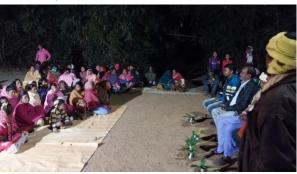

## **Programme No – 09 (Community Outreach)**

Title of Programme – Awareness Programme

**Topic** – Village Development (Gram Panchayat Development Plans)

Date – 24<sup>th</sup> February 2024

Venue - Padampokhari, Mayurbhani, Odhisa State.

**Organized by** – Padampokhari Village Committee (Atu Majhi Morehor) of Majhi Pargana System.

**Institutional Representation** – Aampa Kumar Hembrom, Assistant Professor & HOD, Department of Santali and Centre Incharge, Centre for Studies of Tribal Development, Government General Degree College Salboni.

Number of Participants attend this Programme – 55 (Approximate/Attendance sheet not available)

Photographs1-2: Awareness Programme at Recodchua, Padampokhari, Baleswar, Odhisa on 24<sup>th</sup> February 2024.