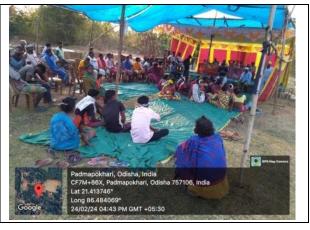

## **Programme No – 09 (Community Outreach)**

Title of Programme – Awareness Programme

**Topic** – Village Development (Gram Panchayat Development Plans)

Date – 24<sup>th</sup> February 2024

Venue - Padampokhari, Mayurbhani, Odhisa State.

**Organized by** – Padampokhari Village Committee (Atu Majhi Morehor) of Majhi Pargana System.

**Institutional Representation** – Aampa Kumar Hembrom, Assistant Professor & HOD, Department of Santali and Centre Incharge, Centre for Studies of Tribal Development, Government General Degree College Salboni.

Number of Participants attend this Programme – 55 (Approximate/Attendance sheet not available)

Photographs1-2: Awareness Programme at Recodchua, Padampokhari, Baleswar, Odhisa on 24<sup>th</sup> February 2024.