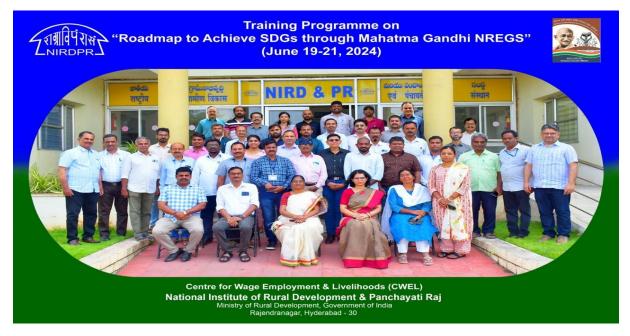

Mr. Hembrom sensitized himself to rural development-related activities at the National Institute of Rural Development and Panchayati Raj, Rajendranagar, Hyderabad, Telangana. Since this training, his work has accelerated. Mr. Hembrom has visited government officials and shared stages with officers in awareness campaigns for village development-related activities and addressing community problems.

**Photograph 3:** Shri Khurseed Ali Kadri (IAS) DM Paschim Mednipur, Shri Dhritiman Sarkar (IPS) SP of Paschim Mednipur District and Shri Dipak Sarkar (WBPS) SDPO of Kharagpur Sub-division & Pargana's of Paschim Mednipur District are promote 'Model Santal Village' Book in the Stage of midun (Conference) organized by Majhi Pargana System.

**Photograph 4:** Meeting with Shri Arijit Sinha (IPS) SP Jhargram, Shri Mangal Soren (WBLS), Law Officer Sadhu Ramchand Murmu University Jhargram and Members of Majhi Pargana System of Jhargram District.

**Photograph 5:** Meeting with Forest Rangers of Forest Office, Balibasha, Manikpara, of Jhargram district, West Bengal, India.

**Photograph 6:** Mr. Aampa Kumar Hembrom with Participant of all over India at National Institute of Rural Development and Panchayati raj.