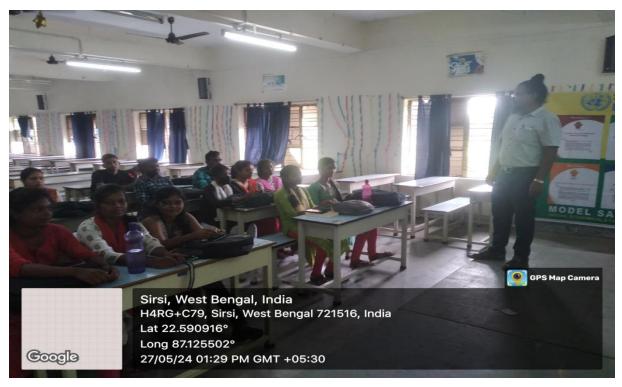

## **Programme No – 01 (Extension)**

**Title of Programme** – Awareness Programme (Discussion)

**Topic** – Village Development

**Date** – 27<sup>th</sup> May 2024

Venue – FF-02 (Seminar Hall) College Campus

Organized by - Unnat Bharat Abhiyan, GGDC Salboni

**Resource Person** – Shyam Charan Tudu, Assistant Professor, Department of Santali, Government General Degree College Salboni.

**UBA Coordinator** – Aampa Kumar Hembrom, Assistant Professor & HOD, Department of Santali, & **UBA Coordinator**, Government General Degree College Salboni.

Number of Participants attend this Programme – 17 (Students-11, Participants from Community -6)

**Programme No – 02 (Extension)** 

**Title of Programme** – Awareness Programme (Discussion)

**Topic** – Village Development