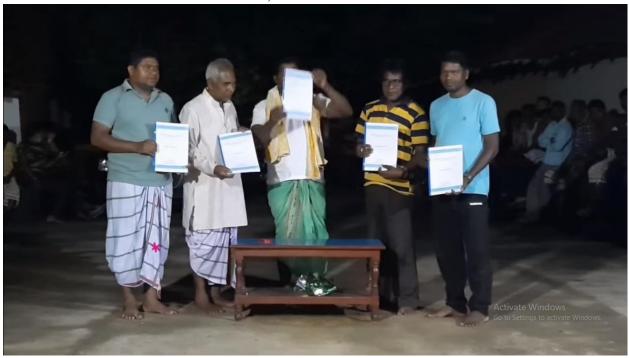

## **Programme No – 01 (Extension)**

**Title of Programme** – Awareness Programme (Discussion)

**Topic** – Village Development

**Date** – 27<sup>th</sup> May 2024

Venue – FF-02 (Seminar Hall) College Campus

Organized by - Unnat Bharat Abhiyan, GGDC Salboni

**Resource Person** – Shyam Charan Tudu, Assistant Professor, Department of Santali, Government General Degree College Salboni.

**UBA Coordinator** – Aampa Kumar Hembrom, Assistant Professor & HOD, Department of Santali, & **UBA Coordinator**, Government General Degree College Salboni.

Number of Participants attend this Programme – 17 (Students-11, Participants from Community -6)

**Programme No – 02 (Extension)** 

**Title of Programme** – Awareness Programme (Discussion)

**Topic** – Village Development