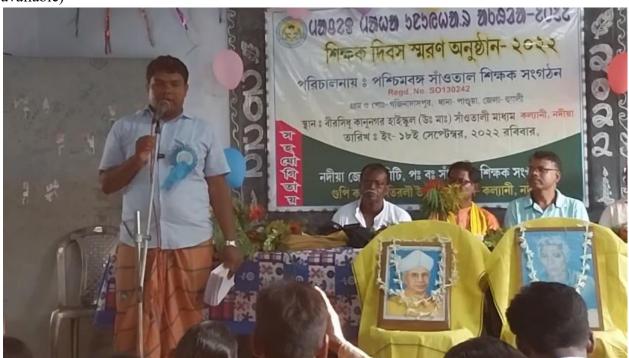

#### **Programme No – 06 (Community Outreach)**

Date - 18th March 2024

Venue – SBSS Mahavidyalaya, Gowaltore, Paschim Mednipur, West Bengal

Topic - Audio-Visual Documentation of Santal Culture

Scheme - Faculty Exchange Programme.

Organised by- Department of Santali, SBSS Mahavidyalaya, Gowaltore, Paschim Mednipur, West Bengal

The Programme was conducted under the Memorandum of Understanding (MoU) between SBSS Mahavidyalaya, Gowaltore and Government General Degree College at Salboni.