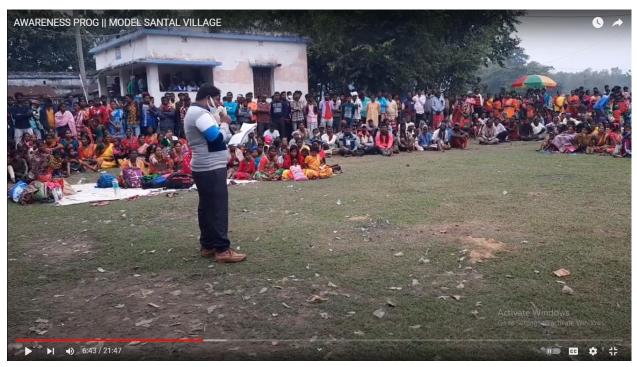

## **Programme No – 10 (Community Outreach)**

**Title of Programme** – Awareness Programme

**Topic** – Career Counseling for Tribal Youths

Date – 4<sup>th</sup> February 2024

Venue – Rajdoha Village, Jadugoda, East Sighbhum, Jharkahand State.

**Organized by** – Traditional Gram Sabha of Rajdoha Village (Atu Majhi Morehor) of Majhi Pargana System and adim owar Akhra.

**Institutional Representation** – Aampa Kumar Hembrom, Assistant Professor & HOD, Department of Santali and Centre Incharge, Centre for Studies of Tribal Development, Government General Degree College Salboni.