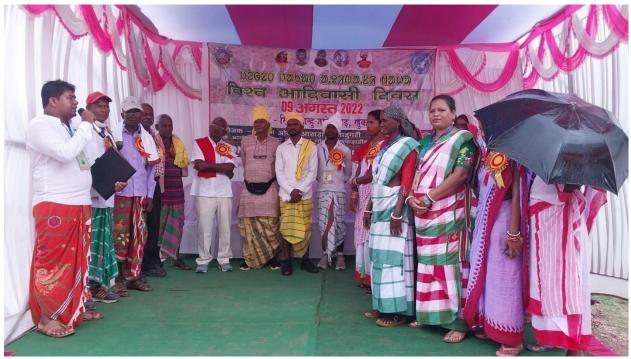

ographs-1- Awaeness Programme at Majhi Akhra of Kadma Village, Jamshedpur, East Singhbhum, Jharkhand 29<sup>th</sup> August 2022

Programme No – 48 (Community Outreach)
Title of Programme – Awareness Programme





**Topic** – Role of Youths & Majhi Pargana's in Village Development

**Date** – 9<sup>th</sup> August 2022

Venue - Sido- Kanhu Jahergarh, Khukradih, Jamshedpur, East Sighbhum, Jharkhand

Organized by - Gram Sabha Khukradih and Adim owar akhra

**Institutional Representation** – Aampa Kumar Hembrom, Assistant Professor & HOD, Department of Santali and Centre Incharge, Centre for Studies of Tribal Development, Government General Degree College Salboni.

Number of Participants attend this Programme – 40 (Approximate/Attendance sheet not available but video available on You Tube)



Photographs 1: Awareness Programme at Khukradih, Jamshedpur, East Sighbhum, Jharkhand on 9<sup>th</sup> August 2022.

# Programme No – 49 (Extension)

Title of Programme – Awareness Programme

**Topic** – Village Development (Model Santal Village)

**Date** – 20<sup>th</sup> June 2022

Venue - Dhanghori, Sirsi, Paschim Mednipur, West Bengal

**Organized by** – Dhanghori Village Committee (Atu Majhi Morehor) and Mednipur Sadar Sub-Division Committee of Majhi Pargana System

**Institutional Representation** – Aampa Kumar Hembrom, Assistant Professor & HOD, Department of Santali and Centre In-charge, Centre for Studies of Tribal Development, Government General Degree College Salboni.

Number of Participants attend this Programme – 43 (Students- 6, Participants of Commuity-37)









| 167