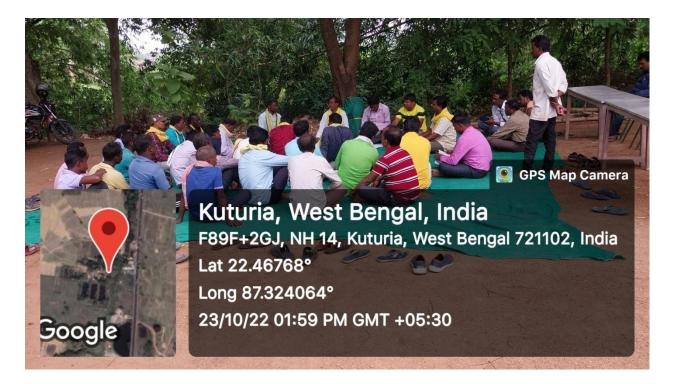

## **Programme No – 10 (Community Outreach)**

**Title of Programme** – Awareness Programme

**Topic** – Career Counseling for Tribal Youths

Date – 4<sup>th</sup> February 2024

Venue – Rajdoha Village, Jadugoda, East Sighbhum, Jharkahand State.

**Organized by** – Traditional Gram Sabha of Rajdoha Village (Atu Majhi Morehor) of Majhi Pargana System and adim owar Akhra.

**Institutional Representation** – Aampa Kumar Hembrom, Assistant Professor & HOD, Department of Santali and Centre Incharge, Centre for Studies of Tribal Development, Government General Degree College Salboni.