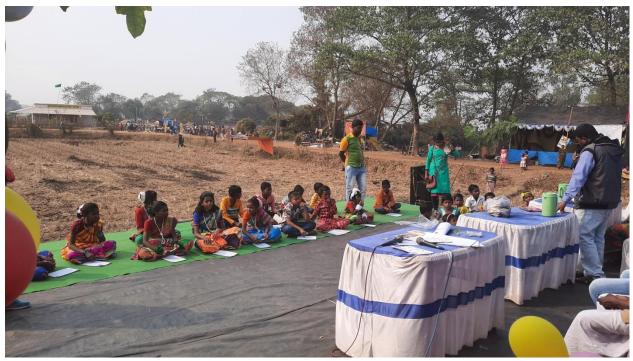

**Programme No – 07 (Community Outreach)** 

**Title of Programme** – Awareness Programme

**Topic** – Village Development and Youths

Date – 25<sup>th</sup> February 2024

Venue - Bharatpur, Garhbeta, Paschim Mednipur, West Bengal

**Organized by** – Bharatpur Village Committee (Atu Majhi Morehor) of Majhi Pargana System and Students Union of Bharatpur Village.

**Institutional Representation** – Aampa Kumar Hembrom, Assistant Professor & HOD, Department of Santali and Centre Incharge, Centre for Studies of Tribal Development, Government General Degree College Salboni.

Number of Participants attend this Programme – 40 (Approximate/Attendance sheet not available)

Photographs1-2: Awareness Programme at Bharatpur, Garhbeta, Paschim Mednipur, West Bengal on 25<sup>th</sup> February 2024.