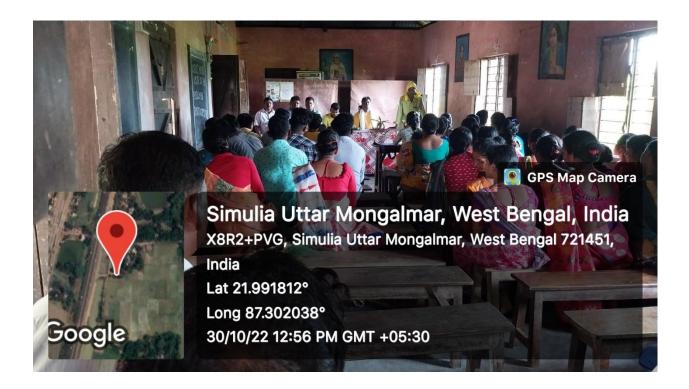

## **Programme No – 09 (Community Outreach)**

Title of Programme – Awareness Programme

**Topic** – Village Development (Gram Panchayat Development Plans)

Date – 24<sup>th</sup> February 2024

Venue - Padampokhari, Mayurbhani, Odhisa State.

**Organized by** – Padampokhari Village Committee (Atu Majhi Morehor) of Majhi Pargana System.

**Institutional Representation** – Aampa Kumar Hembrom, Assistant Professor & HOD, Department of Santali and Centre Incharge, Centre for Studies of Tribal Development, Government General Degree College Salboni.

Number of Participants attend this Programme – 55 (Approximate/Attendance sheet not available)

Photographs1-2: Awareness Programme at Recodchua, Padampokhari, Baleswar, Odhisa on 24<sup>th</sup> February 2024.