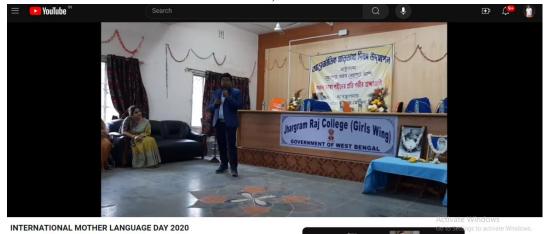

**Organized by** – fateh Mohammad Village Committee (Atu Majhi Morehor) of Majhi Pargana System

**Institutional Representation** – Aampa Kumar Hembrom, Assistant Professor & HOD, Department of Santali and Centre In-charge, Centre for Studies of Tribal Development, Government General Degree College Salboni.