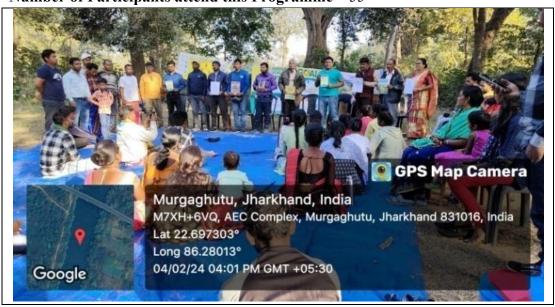

## **Programme No – 10 (Community Outreach)**

**Title of Programme** – Awareness Programme

**Topic** – Career Counseling for Tribal Youths

Date – 4<sup>th</sup> February 2024

Venue – Rajdoha Village, Jadugoda, East Sighbhum, Jharkahand State.

**Organized by** – Traditional Gram Sabha of Rajdoha Village (Atu Majhi Morehor) of Majhi Pargana System and adim owar Akhra.

**Institutional Representation** – Aampa Kumar Hembrom, Assistant Professor & HOD, Department of Santali and Centre Incharge, Centre for Studies of Tribal Development, Government General Degree College Salboni.