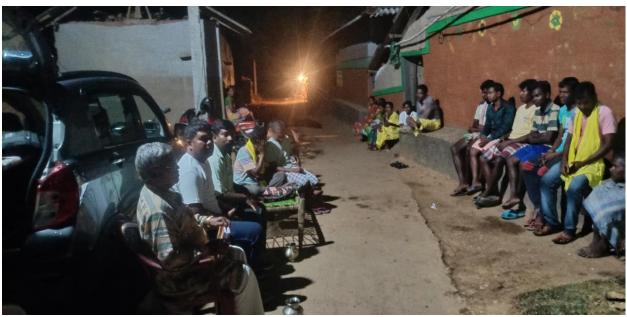

## **Programme No – 05 (Extension)**

Title of Programme – Meeting with Villagers and Panchayat Members

**Date** – 23<sup>th</sup> March 2024

Venue – Kumirkata Village, Paschim Mednipur, West Bengal

Organized by - NSS Unit, GGDC Salboni

**NSS Programme Officer** – Sandipan Das, Assistant Professor, Department of Sociology, Government General Degree College Salboni.

## Number of Participants attend this Programme -40