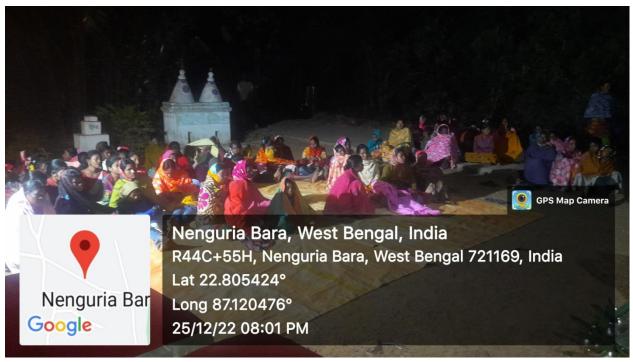

Organised by- Department of Santali, SBSS Mahavidyalaya, Gowaltore, Paschim Mednipur, West Bengal

The Programme was conducted under the Memorandum of Understanding (MoU) between SBSS Mahavidyalaya, Gowaltore and Government General Degree College at Salboni.