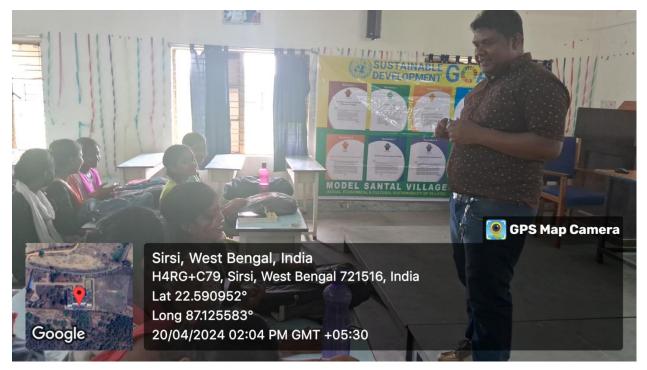

Number of Participants attend this Programme – 17 (Students-11, Participants from Community -6)

**Programme No – 02 (Extension)** 

**Title of Programme** – Awareness Programme (Discussion)

**Topic** – Village Development

Date – 20<sup>th</sup> April 2024

Venue – FF-02 (Seminar Hall) College Campus

Organized by - Centre for Studies of Tribal Deveopment, GGDC Salboni

**Centre In-charge** – Aampa Kumar Hembrom, Assistant Professor & HOD, Department of Santali, Government General Degree College Salboni.

Number of Participants attend this Programme – 23 (Students-17, Participants from Community -6)

**Programme No – 03 (Extension)** 

Title of Programme – Cultural Programme

**Date** – 30<sup>th</sup> March 2024