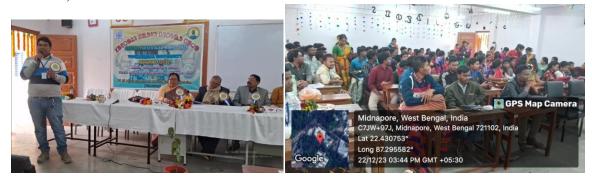

#### **Programme No – 06 (Community Outreach)**

Date - 18th March 2024

Venue – SBSS Mahavidyalaya, Gowaltore, Paschim Mednipur, West Bengal

Topic - Audio-Visual Documentation of Santal Culture

Scheme - Faculty Exchange Programme.

Organised by- Department of Santali, SBSS Mahavidyalaya, Gowaltore, Paschim Mednipur, West Bengal

The Programme was conducted under the Memorandum of Understanding (MoU) between SBSS Mahavidyalaya, Gowaltore and Government General Degree College at Salboni.