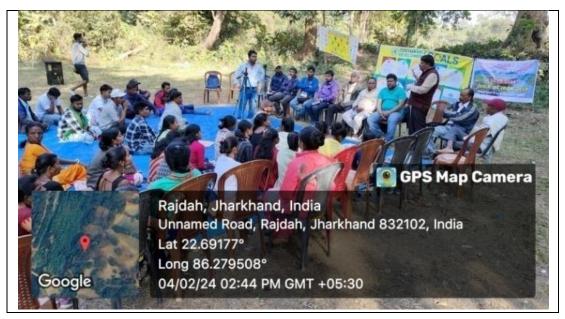

## **Programme No – 10 (Community Outreach)**

**Title of Programme** – Awareness Programme

**Topic** – Career Counseling for Tribal Youths

Date – 4<sup>th</sup> February 2024

Venue – Rajdoha Village, Jadugoda, East Sighbhum, Jharkahand State.

**Organized by** – Traditional Gram Sabha of Rajdoha Village (Atu Majhi Morehor) of Majhi Pargana System and adim owar Akhra.

**Institutional Representation** – Aampa Kumar Hembrom, Assistant Professor & HOD, Department of Santali and Centre Incharge, Centre for Studies of Tribal Development, Government General Degree College Salboni.