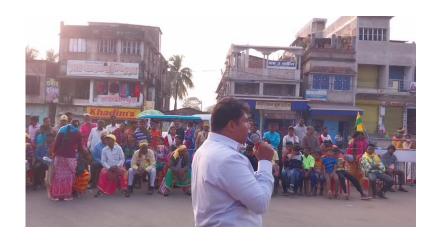

A National Level Seminar on "Santals on the Margin: Challenges and Opportunities" was held on March 23-24, 2017, at our college. The seminar was organized by the Department of Santali, Government General Degree College (GGDC) Salboni, and funded by the Department of Higher Education, Government of West Bengal. Many experts from tribal communities were invited, leading to engaging and insightful discussions. Following this seminar, Mr. Aampa Kumar Hembrom, Head of the Department of Santali at GGDC Salboni, expressed a strong interest in working for his tribal community under the college's banner. However, due to a lack of funding, the college could not arrange any subsequent programs for the community. Consequently, Mr. Aampa Kumar Hembrom was appointed as the head of the Extension and Community Outreach Programme. Mr. Hembrom has also served as the Programme Officer for the National Service Scheme unit of GGDC Salboni from 2015 to 2019.

Photograph 1: Report of a Program Published in Newspaper

Since 2017, Mr. Hembrom has been working as a resource person and organizer with the help of the Majhi Pargana System. During the COVID-19 pandemic in March 2020, when the world was under lockdown, Mr. Hembrom wrote a book titled "Model Santal Village," which was published in 2021 for community development.