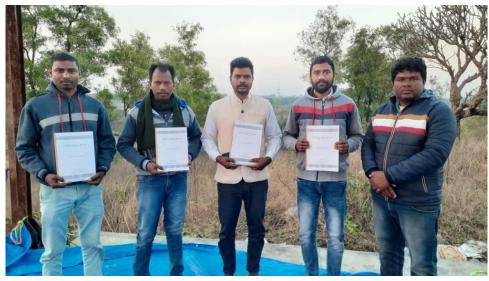

A National Level Seminar on "Santals on the Margin: Challenges and Opportunities" was held on March 23-24, 2017, at our college. The seminar was organized by the Department of Santali, Government General Degree College (GGDC) Salboni, and funded by the Department of Higher Education, Government of West Bengal. Many experts from tribal communities were invited, leading to engaging and insightful discussions. Following this seminar, Mr. Aampa Kumar Hembrom, Head of the Department of Santali at GGDC Salboni, expressed a strong interest in working for his tribal community under the college's banner. However, due to a lack of funding, the college could not arrange any subsequent programs for the community. Consequently, Mr. Aampa Kumar Hembrom was appointed as the head of the Extension and Community Outreach Programme. Mr. Hembrom has also served as the Programme Officer for the National Service Scheme unit of GGDC Salboni from 2015 to 2019.

Mr. Hembrom has visited many tribal villages and attended discussion panels and Midun (conferences of the Santal community). He has organized numerous programs with financial and other support from the Majhi Pargana System, the traditional self-governance system of the Santal community.