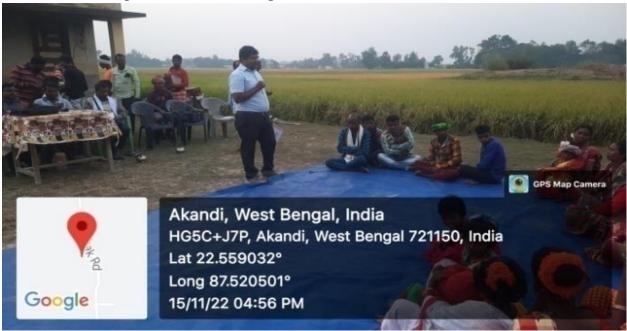

Organized by - Centre for Studies of Tribal Deveopment, GGDC Salboni

**Centre In-charge** – Aampa Kumar Hembrom, Assistant Professor & HOD, Department of Santali, Government General Degree College Salboni.