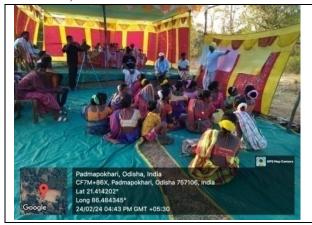

## **Programme No – 09 (Community Outreach)**

Title of Programme – Awareness Programme

**Topic** – Village Development (Gram Panchayat Development Plans)

Date – 24<sup>th</sup> February 2024

Venue - Padampokhari, Mayurbhani, Odhisa State.

**Organized by** – Padampokhari Village Committee (Atu Majhi Morehor) of Majhi Pargana System.

**Institutional Representation** – Aampa Kumar Hembrom, Assistant Professor & HOD, Department of Santali and Centre Incharge, Centre for Studies of Tribal Development, Government General Degree College Salboni.

Number of Participants attend this Programme – 55 (Approximate/Attendance sheet not available)

Photographs1-2: Awareness Programme at Recodchua, Padampokhari, Baleswar, Odhisa on 24<sup>th</sup> February 2024.