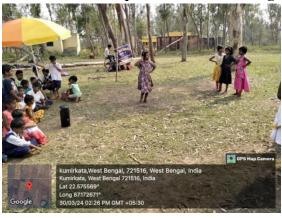

Number of Participants attend this Programme – 23 (Students-17, Participants from Community -6)

**Programme No – 03 (Extension)** 

Title of Programme – Cultural Programme

**Date** – 30<sup>th</sup> March 2024

Venue – Kumirkata Village, Paschim Mednipur, West Bengal

Organized by - NSS Unit, GGDC Salboni

**NSS Programme Officer** –Sandipan Das, Assistant Professor, Department of Sociology, Government General Degree College Salboni.

## Number of Participants attend this Programme – 42

**Programme No – 04 (Extension)** 

Title of Programme – Adult Literacy Programme

**Date** – 27<sup>th</sup> March 2024

Venue - Kumirkata Village, Paschim Mednipur, West Bengal