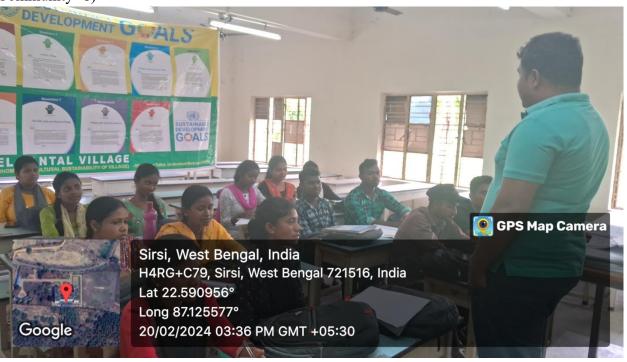

#### **Programme No – 06 (Community Outreach)**

Date - 18th March 2024

Venue – SBSS Mahavidyalaya, Gowaltore, Paschim Mednipur, West Bengal

Topic - Audio-Visual Documentation of Santal Culture

Scheme - Faculty Exchange Programme.

Organised by- Department of Santali, SBSS Mahavidyalaya, Gowaltore, Paschim Mednipur, West Bengal

The Programme was conducted under the Memorandum of Understanding (MoU) between SBSS Mahavidyalaya, Gowaltore and Government General Degree College at Salboni.